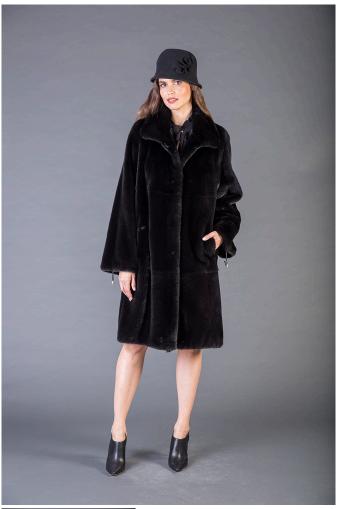

## **Model 0794**

1 / 2

Mink coat with long sleeves, stand collar, trapeze silhouette, drawstring at the hem and sleeves, skin to skin, real fur mink coat BLACKGLAMA, Superior quality, Genuine Mink Fur, luxurious quality, Mink Fur is durable, resilient and very soft, made in Greece.

## Description

Mink coat with long sleeves, stand collar, trapeze silhouette, drawstring at the hem and sleeves, skin to skin, real fur mink coat BLACKGLAMA, Superior quality, Genuine Mink Fur, luxurious quality, Mink Fur is durable, resilient and very soft, made in Greece.