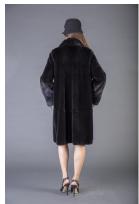

## **Model 0794**

1 / 2

Mink coat with long sleeves, stand collar, trapeze silhouette, drawstring at the hem and sleeves, skin to skin, real fur mink coat BLACKGLAMA, Superior quality, Genuine Mink Fur, luxurious quality, Mink Fur is durable, resilient and very soft, made in Greece.

## Description

Mink coat with long sleeves, stand collar, trapeze silhouette, drawstring at the hem and sleeves, skin to skin, real fur mink coat BLACKGLAMA, Superior quality, Genuine Mink Fur, luxurious quality, Mink Fur is durable, resilient and very soft, made in Greece.