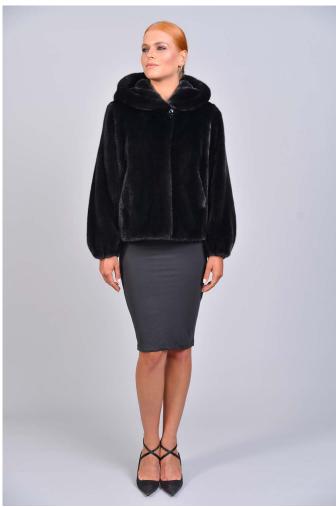

## Model 5912-1

1 / 2

Mink jacket with long elastic sleeve cuff & hood, low armholes, "let out" technique, length 60cm, real fur mink jacket BLACKGLAMA, Genuine Mink Fur, luxurious quality. Mink Fur is durable, resilient and very soft, made in Greece. This model is available in ONEZIZE.

## Description

Mink jacket with long elastic sleeve cuff & hood, low armholes, "let out" technique, length 60cm, real fur mink jacket BLACKGLAMA, Genuine Mink Fur, luxurious quality. Mink Fur is durable, resilient and very soft, made in Greece. This model is available in ONEZIZE.