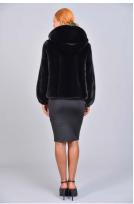

## Model 5912-1

1 / 2

Mink jacket with long elastic sleeve cuff & hood, low armholes, "let out" technique, length 60cm, real fur mink jacket BLACKGLAMA, Genuine Mink Fur, luxurious quality. Mink Fur is durable, resilient and very soft, made in Greece. This model is available in ONEZIZE.

## Description

Mink jacket with long elastic sleeve cuff & hood, low armholes, "let out" technique, length 60cm, real fur mink jacket BLACKGLAMA, Genuine Mink Fur, luxurious quality. Mink Fur is durable, resilient and very soft, made in Greece. This model is available in ONEZIZE.