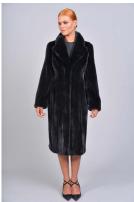

## Model 540

1 / 2

Mink coat with long sleeves & english collar, fitted silhouette, "let out" technique, length 110cm, real fur mink coat BLACKGLAMA, Genuine Mink Fur, luxurious quality. Mink Fur is durable, resilient and very soft, made in Greece.

## Description

Mink coat with long sleeves & english collar, fitted silhouette, "let out" technique, length 110cm, real fur mink coat BLACKGLAMA, Genuine Mink Fur, luxurious quality. Mink Fur is durable, resilient and very soft, made in Greece.