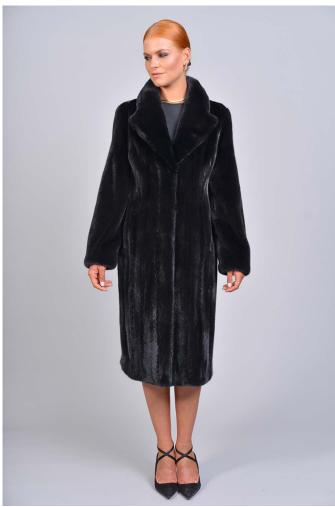

## Model 540

1 / 2

Mink coat with long sleeves & english collar, fitted silhouette, "let out" technique, length 110cm, real fur mink coat BLACKGLAMA, Genuine Mink Fur, luxurious quality. Mink Fur is durable, resilient and very soft, made in Greece.

## Description

Mink coat with long sleeves & english collar, fitted silhouette, "let out" technique, length 110cm, real fur mink coat BLACKGLAMA, Genuine Mink Fur, luxurious quality. Mink Fur is durable, resilient and very soft, made in Greece.