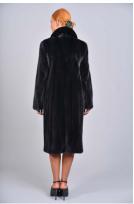

## Model 540

1 / 2

Mink coat with long sleeves & english collar, fitted silhouette, "let out" technique, length 110cm, real fur mink coat BLACKGLAMA, Genuine Mink Fur, luxurious quality. Mink Fur is durable, resilient and very soft, made in Greece.

## Description

Mink coat with long sleeves & english collar, fitted silhouette, "let out" technique, length 110cm, real fur mink coat BLACKGLAMA, Genuine Mink Fur, luxurious quality. Mink Fur is durable, resilient and very soft, made in Greece.