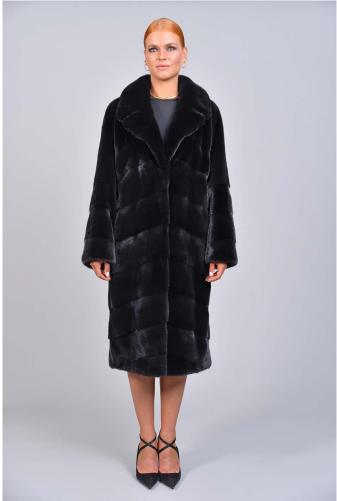

## Model 2020-3

Mink short coat with long sleeves & english collar, worked diagonal, lenght 95cm, real fur mink short coat BLACKGLAMA, Mink coat with long sleeves & english collar, worked diagonal, length 110cm, real fur mink coat BLACKGLAMA, Genuine Mink Fur, luxurious quality. Mink Fur is durable, resilient and very soft, made in Greece. Recommended for big sizes.

## Description

Mink coat with long sleeves & english collar, worked diagonal, length 110cm, real fur mink coat BLACKGLAMA, Genuine Mink Fur, luxurious quality. Mink Fur is durable, resilient and very soft, made in Greece. Recommended for big sizes.