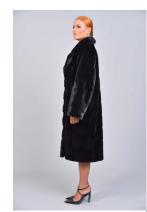

## Model 2020-3

Mink short coat with long sleeves & english collar, worked diagonal, lenght 95cm, real fur mink short coat BLACKGLAMA, Mink coat with long sleeves & english collar, worked diagonal, length 110cm, real fur mink coat BLACKGLAMA, Genuine Mink Fur, luxurious quality. Mink Fur is durable, resilient and very soft, made in Greece. Recommended for big sizes.

## Description

Mink coat with long sleeves & english collar, worked diagonal, length 110cm, real fur mink coat BLACKGLAMA, Genuine Mink Fur, luxurious quality. Mink Fur is durable, resilient and very soft, made in Greece. Recommended for big sizes.