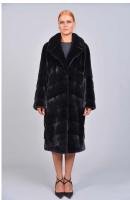

## Model 2020-3

Mink short coat with long sleeves & english collar, worked diagonal, lenght 95cm, real fur mink short coat BLACKGLAMA, Mink coat with long sleeves & english collar, worked diagonal, length 110cm, real fur mink coat BLACKGLAMA, Genuine Mink Fur, luxurious quality. Mink Fur is durable, resilient and very soft, made in Greece. Recommended for big sizes.

## Description

Mink coat with long sleeves & english collar, worked diagonal, length 110cm, real fur mink coat BLACKGLAMA, Genuine Mink Fur, luxurious quality. Mink Fur is durable, resilient and very soft, made in Greece. Recommended for big sizes.