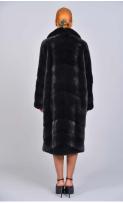

## Model 2020-3

Mink short coat with long sleeves & english collar, worked diagonal, lenght 95cm, real fur mink short coat BLACKGLAMA, Mink coat with long sleeves & english collar, worked diagonal, length 110cm, real fur mink coat BLACKGLAMA, Genuine Mink Fur, luxurious quality. Mink Fur is durable, resilient and very soft, made in Greece. Recommended for big sizes.

## Description

Mink coat with long sleeves & english collar, worked diagonal, length 110cm, real fur mink coat BLACKGLAMA, Genuine Mink Fur, luxurious quality. Mink Fur is durable, resilient and very soft, made in Greece. Recommended for big sizes.