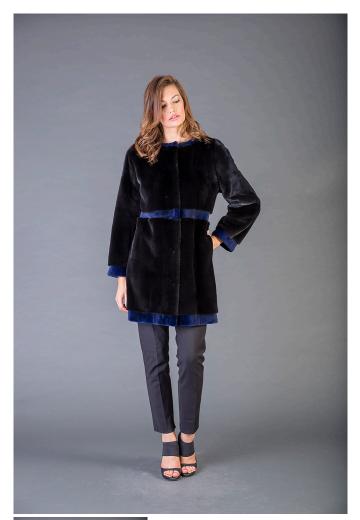

## Model 1332

Mink coat with 7/8 sleeves, collarless coat column silhouette, BlueBlack color, real fur mink coat BLACKGLAMA, Superior quality, Genuine Mink Fur, luxurious quality, Mink Fur is durable, resilient and very soft, made in Greece.

## Description

Mink coat with 7/8 sleeves, collarless coat column silhouette, BlueBlack color, real fur mink coat BLACKGLAMA, Superior quality, Genuine Mink Fur, luxurious quality, Mink Fur is durable, resilient and very soft, made in Greece.