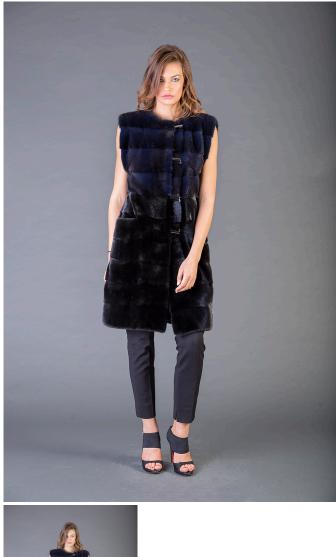

## Model 1314

Mink sleeveless in horizontal-striped mink fur BLACKGLAMA, BlueBlack color, stand collar, A-line silhouette, real fur mink jacket BLACKGLAMA, Superior quality, Genuine Mink Fur, luxurious quality, Mink Fur is durable, resilient and very soft, made in Greece.

## Description

Mink sleeveless in horizontal-striped mink fur BLACKGLAMA, BlueBlack color, stand collar, A-line silhouette, real fur mink jacket BLACKGLAMA, Superior quality, Genuine Mink Fur, luxurious quality, Mink Fur is durable, resilient and very soft, made in Greece.