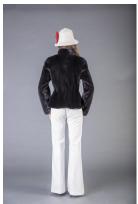

## **Model 1283**

1 / 2

Mink jacket with long sleeve, kimono collar, waisted jacket, drawstring at waist, real fur mink jacket BLACKGLAMA, Superior quality, Genuine Mink Fur, luxurious quality, Mink Fur is durable, resilient and very soft, made in Greece.

## Description

Mink jacket with long sleeve, kimono collar, waisted jacket, drawstring at waist, real fur mink jacket BLACKGLAMA, Superior quality, Genuine Mink Fur, luxurious quality, Mink Fur is durable, resilient and very soft, made in Greece.