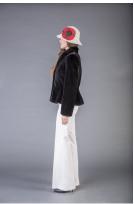

## **Model 1283**

1 / 2

Mink jacket with long sleeve, kimono collar, waisted jacket, drawstring at waist, real fur mink jacket BLACKGLAMA, Superior quality, Genuine Mink Fur, luxurious quality, Mink Fur is durable, resilient and very soft, made in Greece.

## Description

Mink jacket with long sleeve, kimono collar, waisted jacket, drawstring at waist, real fur mink jacket BLACKGLAMA, Superior quality, Genuine Mink Fur, luxurious quality, Mink Fur is durable, resilient and very soft, made in Greece.