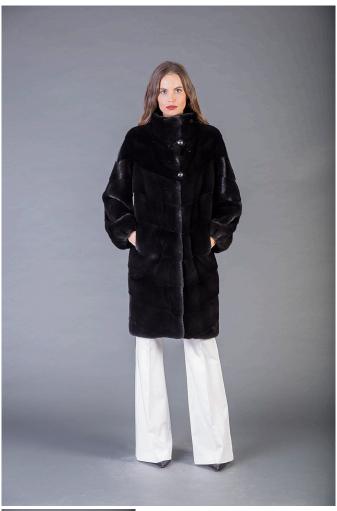

## **Model 1178**

1 / 2

Mink coat with long sleeves, stand collar, cocoon silhouette, coat in horizontal-striped mink fur BLACKGLAMA, real fur mink coat BLACKGLAMA, Superior quality, Genuine Mink Fur, luxurious quality, Mink Fur is durable, resilient and very soft, made in Greece.

## Description

Mink coat with long sleeves, stand collar, cocoon silhouette, coat in horizontal-striped mink fur BLACKGLAMA, real fur mink coat BLACKGLAMA, Superior quality, Genuine Mink Fur, luxurious quality, Mink Fur is durable, resilient and very soft, made in Greece.