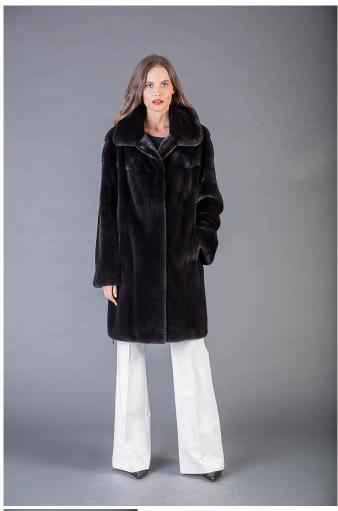

## **Model 1145**

1 / 2

Mink coat with long sleeves, stand collar, buggy silhouette, drawstring at hem, real fur mink coat BLACKGLAMA, Superior quality, Genuine Mink Fur, luxurious quality, Mink Fur is durable, resilient and very soft, made in Greece.

## Description

Mink coat with long sleeves, stand collar, buggy silhouette, drawstring at hem, real fur mink coat BLACKGLAMA, Superior quality, Genuine Mink Fur, luxurious quality, Mink Fur is durable, resilient and very soft, made in Greece.