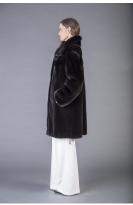

## **Model 1145**

1 / 2

Mink coat with long sleeves, stand collar, buggy silhouette, drawstring at hem, real fur mink coat BLACKGLAMA, Superior quality, Genuine Mink Fur, luxurious quality, Mink Fur is durable, resilient and very soft, made in Greece.

## Description

Mink coat with long sleeves, stand collar, buggy silhouette, drawstring at hem, real fur mink coat BLACKGLAMA, Superior quality, Genuine Mink Fur, luxurious quality, Mink Fur is durable, resilient and very soft, made in Greece.