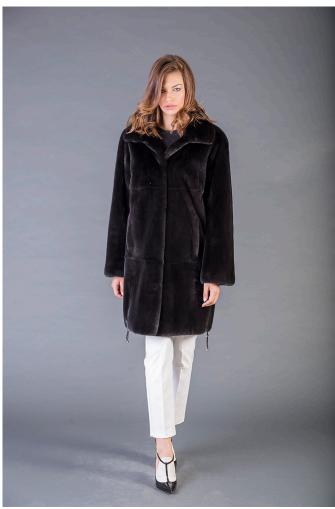

## **Model 1068**

1 / 2

Mink coat with long sleeves, stand collar, buggy silhouette, drawstring at hem, skin to skin, real fur mink coat BLACKGLAMA, Superior quality, Genuine Mink Fur, luxurious quality, Mink Fur is durable, resilient and very soft, made in Greece.

## Description

Mink coat with long sleeves, stand collar, buggy silhouette, drawstring at hem, skin to skin, real fur mink coat BLACKGLAMA, Superior quality, Genuine Mink Fur, luxurious quality, Mink Fur is durable, resilient and very soft, made in Greece.