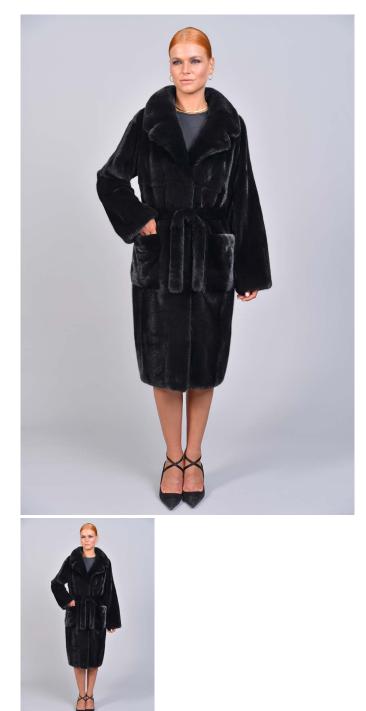

## Model 102-1

Mink coat with long sleeves & english collar, patch pockets, mink belt in the waist, "skin to skin" technique, length 110cm, real fur mink coat BLACKGLAMA, Genuine Mink Fur, luxurious quality. Mink Fur is durable, resilient and very soft, made in Greece.

## Description

Mink coat with long sleeves & english collar, patch pockets, mink belt in the waist, "skin to skin" technique, length 110cm, real fur mink coat BLACKGLAMA, Genuine Mink Fur, luxurious quality. Mink Fur is durable, resilient and very soft, made in Greece.