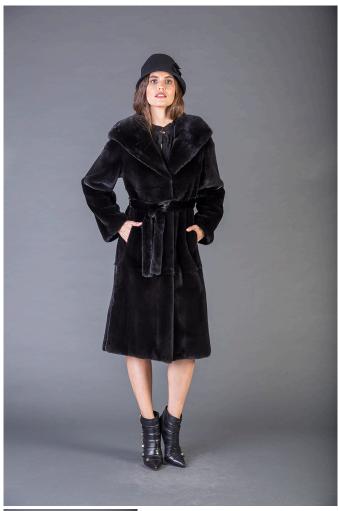

## **Model 0953**

1 / 2

Mink coat with long sleeves, cobra hood, waisted coat, fur belt, skin to skin, real fur mink coat BLACKGLAMA, Superior quality, Genuine Mink Fur, luxurious quality, Mink Fur is durable, resilient and very soft, made in Greece.

## Description

Mink coat with long sleeves, cobra hood, waisted coat, fur belt, skin to skin, real fur mink coat BLACKGLAMA, Superior quality, Genuine Mink Fur, luxurious quality, Mink Fur is durable, resilient and very soft, made in Greece.