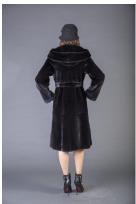

## **Model 0953**

1 / 2

Mink coat with long sleeves, cobra hood, waisted coat, fur belt, skin to skin, real fur mink coat BLACKGLAMA, Superior quality, Genuine Mink Fur, luxurious quality, Mink Fur is durable, resilient and very soft, made in Greece.

## Description

Mink coat with long sleeves, cobra hood, waisted coat, fur belt, skin to skin, real fur mink coat BLACKGLAMA, Superior quality, Genuine Mink Fur, luxurious quality, Mink Fur is durable, resilient and very soft, made in Greece.