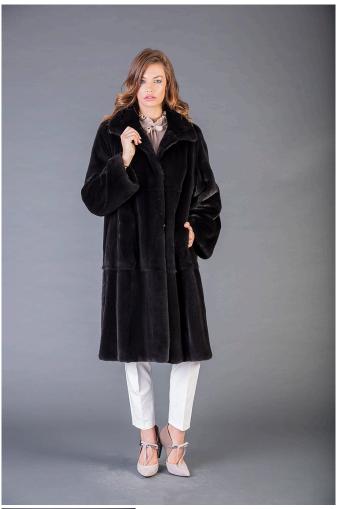

## **Model 0884**

1 / 2

Mink coat with long sleeves, stantard collar, trapeze silhouette, skin to skin, real fur mink coat BLACKGLAMA, Superior quality, Genuine Mink Fur, luxurious quality, Mink Fur is durable, resilient and very soft, made in Greece.

## Description

Mink coat with long sleeves, stantard collar, trapeze silhouette, skin to skin, real fur mink coat BLACKGLAMA, Superior quality, Genuine Mink Fur, luxurious quality, Mink Fur is durable, resilient and very soft, made in Greece.