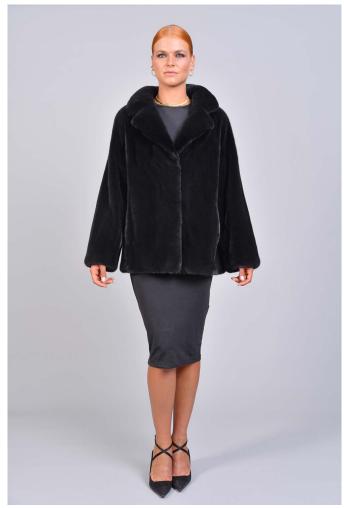

## Model 040

Mink jacket with long sleeves & english collar, raglan, "let out" technique, lenght 70cm, real fur mink jacket BLACKGLAMA, Genuine Mink Fur, luxurious quality. Mink Fur is durable, resilient and very soft, made in Greece.

## Description

Mink jacket with long sleeves & low armholes, hooded, "let out" technique, lenght 70cm, real fur mink jacket BLACKGLAMA, Genuine Mink Fur, luxurious quality. Mink Fur is durable, resilient and very soft, made in Greece. This model is available in ONESIZE.