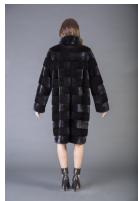

## **Model 0278**

1 / 2

Mink midi coat with long sleeves, stand collar, midi coat in horizontal-striped mink fur BLACKGLAMA, buggy silhouette, real fur mink coat BLACKGLAMA, Superior quality, Genuine Mink Fur, luxurious quality, Mink Fur is durable, resilient and very soft, made in Greece.

## Description

Mink midi coat with long sleeves, stand collar, midi coat in horizontal-striped mink fur BLACKGLAMA, buggy silhouette, real fur mink coat BLACKGLAMA, Superior quality, Genuine Mink Fur, luxurious quality, Mink Fur is durable, resilient and very soft, made in Greece.