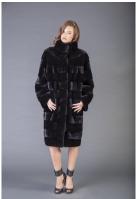

## **Model 0278**

1 / 2

Mink midi coat with long sleeves, stand collar, midi coat in horizontal-striped mink fur BLACKGLAMA, buggy silhouette, real fur mink coat BLACKGLAMA, Superior quality, Genuine Mink Fur, luxurious quality, Mink Fur is durable, resilient and very soft, made in Greece.

## Description

Mink midi coat with long sleeves, stand collar, midi coat in horizontal-striped mink fur BLACKGLAMA, buggy silhouette, real fur mink coat BLACKGLAMA, Superior quality, Genuine Mink Fur, luxurious quality, Mink Fur is durable, resilient and very soft, made in Greece.