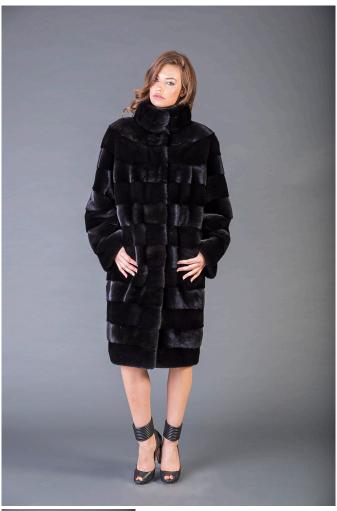

## **Model 0278**

1 / 2

Mink midi coat with long sleeves, stand collar, midi coat in horizontal-striped mink fur BLACKGLAMA, buggy silhouette, real fur mink coat BLACKGLAMA, Superior quality, Genuine Mink Fur, luxurious quality, Mink Fur is durable, resilient and very soft, made in Greece.

## Description

Mink midi coat with long sleeves, stand collar, midi coat in horizontal-striped mink fur BLACKGLAMA, buggy silhouette, real fur mink coat BLACKGLAMA, Superior quality, Genuine Mink Fur, luxurious quality, Mink Fur is durable, resilient and very soft, made in Greece.