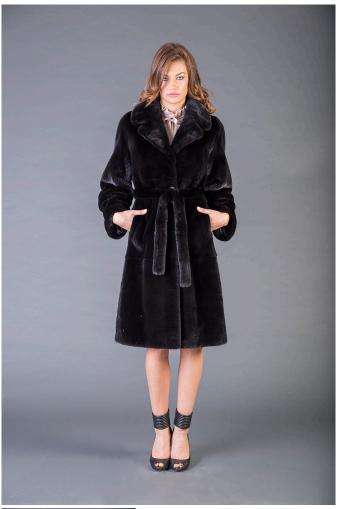

## **Model 0250**

1 / 2

Mink coat with long sleeves, british collar, waisted coat, fur belt, skin to skin, coat in horizontal-striped mink fur BLACKGLAMA, real fur mink coat BLACKGLAMA, Superior quality, Genuine Mink Fur, luxurious quality, Mink Fur is durable, resilient and very soft, made in Greece.

## Description

Mink coat with long sleeves , british collar, waisted coat, fur belt, skin to skin, coat in horizontal-striped mink fur BLACKGLAMA, real fur mink coat BLACKGLAMA, Superior quality, Genuine Mink Fur, luxurious quality, Mink Fur is durable, resilient and very soft, made in Greece.