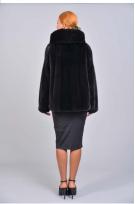

## Model 020

1 / 2

Mink jacket with long sleeves & low armholes, hooded, "let out" technique, lenght 70cm, real fur mink jacket BLACKGLAMA, Genuine Mink Fur, luxurious quality. Mink Fur is durable, resilient and very soft, made in Greece. This model is available in ONESIZE.

## Description

Mink jacket with long sleeves & low armholes, hooded, "let out" technique, lenght 70cm, real fur mink jacket BLACKGLAMA, Genuine Mink Fur, luxurious quality. Mink Fur is durable, resilient and very soft, made in Greece. This model is available in ONESIZE.