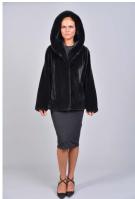

## Model 020

1 / 2

Mink jacket with long sleeves & low armholes, hooded, "let out" technique, lenght 70cm, real fur mink jacket BLACKGLAMA, Genuine Mink Fur, luxurious quality. Mink Fur is durable, resilient and very soft, made in Greece. This model is available in ONESIZE.

## Description

Mink jacket with long sleeves & low armholes, hooded, "let out" technique, lenght 70cm, real fur mink jacket BLACKGLAMA, Genuine Mink Fur, luxurious quality. Mink Fur is durable, resilient and very soft, made in Greece. This model is available in ONESIZE.