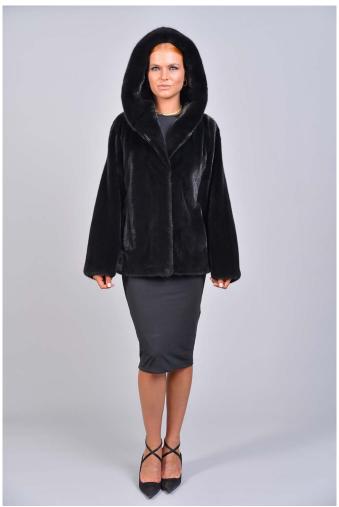

## Model 020

1 / 2

Mink jacket with long sleeves & low armholes, hooded, "let out" technique, lenght 70cm, real fur mink jacket BLACKGLAMA, Genuine Mink Fur, luxurious quality. Mink Fur is durable, resilient and very soft, made in Greece. This model is available in ONESIZE.

## Description

Mink jacket with long sleeves & low armholes, hooded, "let out" technique, lenght 70cm, real fur mink jacket BLACKGLAMA, Genuine Mink Fur, luxurious quality. Mink Fur is durable, resilient and very soft, made in Greece. This model is available in ONESIZE.