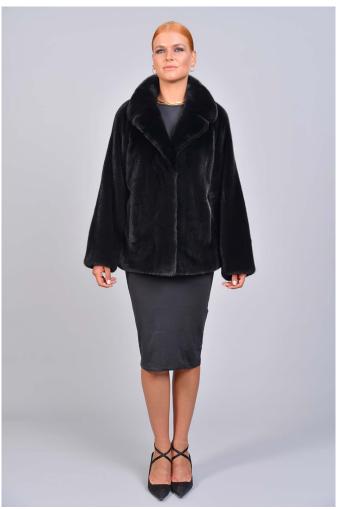

## Model 020-1

1 / 2

Mink jacket with long sleeves & low armholes, english collar, "let out" technique, lenght 70cm, real fur mink jacket BLACKGLAMA, Genuine Mink Fur, luxurious quality. Mink Fur is durable, resilient and very soft, made in Greece. This model is available in ONESIZE.

## Description

Mink jacket with long sleeves & low armholes, english collar, "let out" technique, lenght 70cm, real fur mink jacket BLACKGLAMA, Genuine Mink Fur, luxurious quality. Mink Fur is durable, resilient and very soft, made in Greece. This model is available in ONESIZE.