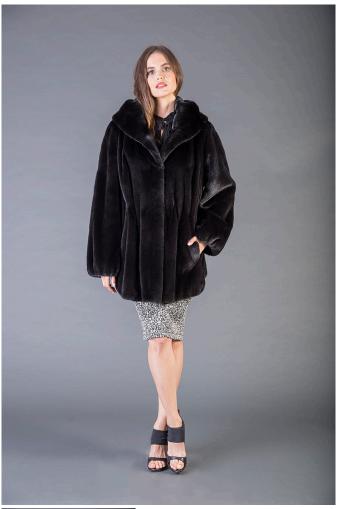

## **Model 0190**

1 / 2

Mink jacket with long sleeves, hooded mink Jacket, drawstring at waist, buggy silhouette, real fur mink jacket BLACKGLAMA, Superior quality, Genuine Mink Fur, luxurious quality, Mink Fur is durable, resilient and very soft, made in Greece.

## Description

Mink jacket with long sleeves, hooded mink Jacket, drawstring at waist, buggy silhouette, real fur mink jacket BLACKGLAMA, Superior quality, Genuine Mink Fur, luxurious quality, Mink Fur is durable, resilient and very soft, made in Greece.