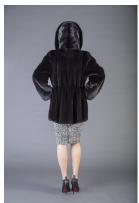

## **Model 0190**

1 / 2

Mink jacket with long sleeves, hooded mink Jacket, drawstring at waist, buggy silhouette, real fur mink jacket BLACKGLAMA, Superior quality, Genuine Mink Fur, luxurious quality, Mink Fur is durable, resilient and very soft, made in Greece.

## Description

Mink jacket with long sleeves, hooded mink Jacket, drawstring at waist, buggy silhouette, real fur mink jacket BLACKGLAMA, Superior quality, Genuine Mink Fur, luxurious quality, Mink Fur is durable, resilient and very soft, made in Greece.